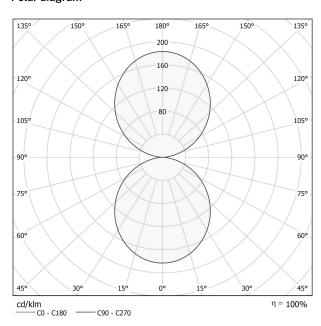

|
| PACKING DIMENSIONS (CM)    | 90,0 x 25,0 x 90,0       |
|                            |                          |



Suspension lighting fixture for interiors, with direct and indirect light emission. Pickled sheet metal structure in polyacrylic paint.

Aluminium dissipation plates.

Aluminium and pickled sheet metal covers in white or black polyacrylic paint, or with gold leaf coating.

Diffusers in modelled polycarbonate with opaline finish.

Suspension kit with griplocks and 2m (78,7") long steel cables.

2,5m (98,4") long power cable in transparent PVC.

Power canopy with galvanized sheet metal ceiling bracket and pickled sheet metal  $\,$ covering in white or black polyacrylic paint, or with gold leaf coating.







#### **Technical drawing**



#### Polar diagram



# **PANZERI**

# Golden Ring

#### Accessories / canopy

M8101-3

C € EHE 🗵

Canopy for power supply and to join 3 steel cables.