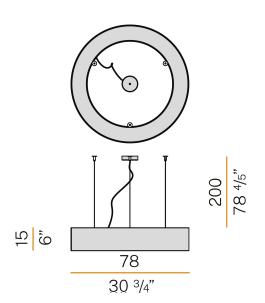

Suspension lighting fixture for interiors, with direct and indirect light emission. Pickled sheet metal structure in polyacrylic paint.

Aluminium dissipation plates.

Aluminium and pickled sheet metal covers in white or black polyacrylic paint, or with gold leaf coating.

Diffusers in modelled polycarbonate with opaline finish.

Suspension kit with griplocks and 2m (78,7") long steel cables.

2,5m (98,4") long power cable in transparent PVC.

Power canopy with galvanized sheet metal ceiling bracket and pickled sheet metal  $\,$ covering in white or black polyacrylic paint, or with gold leaf coating.