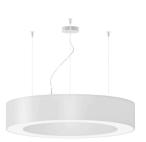

Suspension lighting fixture for interiors, with direct and indirect light emission. Pickled sheet metal structure in polyacrylic paint.

Aluminium dissipation plates.

Aluminium and pickled sheet metal covers in white or black polyacrylic paint, or with gold leaf coating.

Diffusers in modelled polycarbonate with opaline finish.

Suspension kit with griplocks and 2m (78,7") long steel cables.

2,5m (98,4") long power cable in transparent PVC.

Power canopy with galvanized sheet metal ceiling bracket and pickled sheet metal  $\,$ covering in white or black polyacrylic paint, or with gold leaf coating.